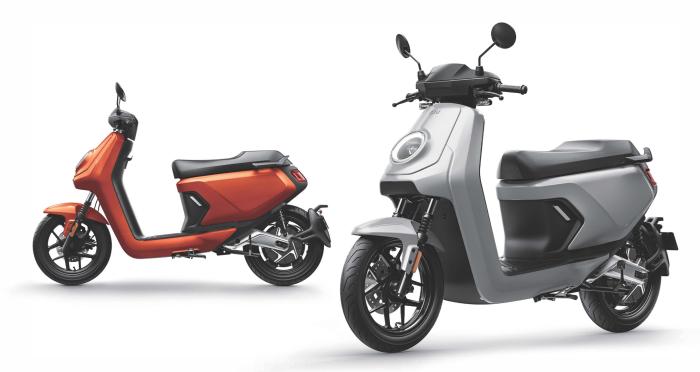

100<sub>км/н</sub> TOP SPEED

65-75км

4<sub>H</sub>/5<sub>H</sub>

SINGLE / DUAL BATTERY CHARGE TIME 6500w

CONTINUOUS POWER

## STANDARD RANGE

65-75km 2 × 26Ah batteries Less than €2 per 100km\*