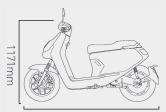

## **OVERVIEW**

1949mm

Vehicle Weight (inc. battery/batteries) Front Tire Rear Tire Seat Height Seating Capacity Speed Variants

700mm

128Kg 90/90-14 110/80-14 816mm

100km/h

30 Mins Max Continuous Output

Rated Power